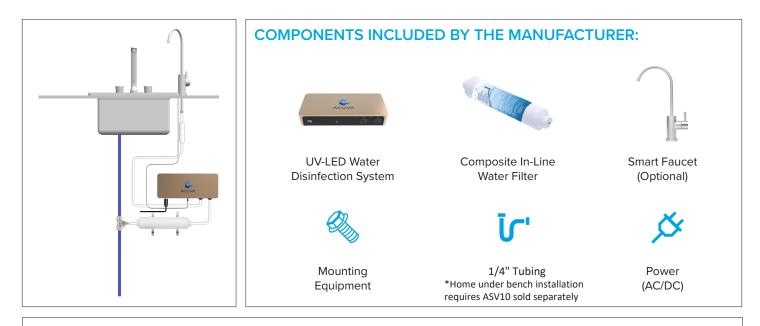

#### **FEATURES & BENEFITS**

ArrowMAX 2.0 is a single point-of-use water purification system:

- Eliminats up to 99.9999% of bacteria and viruses
- Safe & convenient, contains no hazardous materials
- Chemical-free water treatment; No mercury content
- Advanced IntenseBeam<sup>™</sup> Technology with patented design
- On-demand activation, enables long lifetime
- Low maintenance requirements (no UV lamps to replace)
- · Real-time monitoring, device health indication
- Advanced pre-filter
- Protection against voltage surges
- 1 year warranty

### **SPECIFICATION**

| UV Dose Delivery                  | >16 mJ/cm <sup>2</sup>                                   |
|-----------------------------------|----------------------------------------------------------|
| OV Dose Delivery                  |                                                          |
| Certified Flow Rate               | 2.0 L/min                                                |
| Water Inlet Fitting               | 1/4" OD Push-to-Connect                                  |
| Water Outlet Fitting              | 1/4" OD Push-to-Connect                                  |
| Input Voltage                     | 11-16V DC                                                |
| Power Consumption (Active)        | Approx. 9.0 W                                            |
| Power Consumption (Standby)       | Approx. 0.1 W                                            |
| Maximum Water Temperature         | 40 °C                                                    |
| Maximum Working Pressure          | 100 PSI                                                  |
| Minimum Working Pressure          | 12 PSI                                                   |
| LED Life-time                     | 1,000 hr (on demand)                                     |
| Water Disinfection Rate           | Up to 99.9999 %                                          |
| Power Source                      | AC (power adapter) or DC (direct)                        |
| Capacity (Liters)                 | 120,000 (31,700 gallon)                                  |
| Est. Fill time for 1 cup of Water | 10 Seconds                                               |
| Unit Dimensions (mm)              | 250 x 47.5 x 105                                         |
| Can Serve Multiple Faucets        | No                                                       |
| Weight                            | 3.0 Kg                                                   |
| Material                          | Polycarbonate case, stainless steel disinfection reactor |

# **PRE-FILTER SPECIFICATION**

| Туре                  | In-line filter                                                                                                          |
|-----------------------|-------------------------------------------------------------------------------------------------------------------------|
| Certifications        | NSF/ANSI 42 & 53                                                                                                        |
| Operation Temperature | 2-38 °C                                                                                                                 |
| Details               | 1 micron carbon block with ion<br>exchange resin for lead, cysts,<br>chlorine, taste, color, odor, and<br>VOC reduction |
| Material              | Polymer housing                                                                                                         |

## **APPLICATIONS**

- Suited for under the sink in the home, cottage, RV or boat water purification.
- Entry-level dedicated drinking faucet option.

#### **OPTIONS**

- ArrowMAX 2.0 is powered by either 12V DC directly (for RVs or boats) or via 110V to 240V AC using a power adapter (where only AC power is available such as home or cottage)
- With Smart Faucet (Acuva Smart Faucet is equipped with real time health indicator)