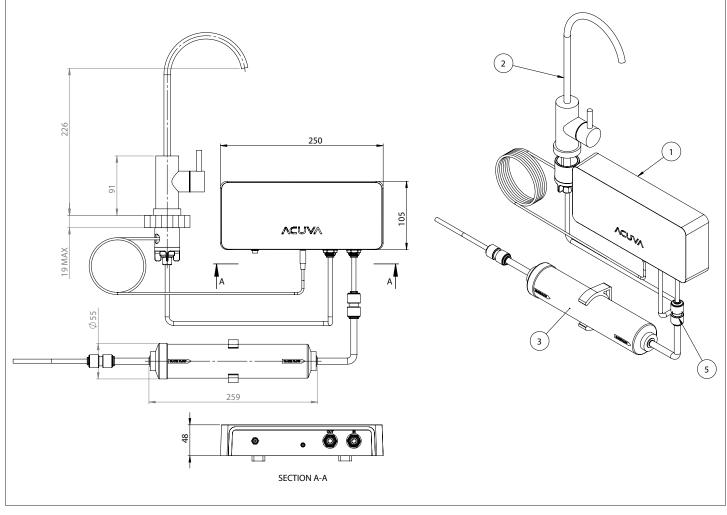

### **SPECIFICATION**

| UV Dose Delivery                  | >16 mJ/cm <sup>2</sup>                                   |
|-----------------------------------|----------------------------------------------------------|
| OV Dose Delivery                  |                                                          |
| Certified Flow Rate               | 2.0 L/min                                                |
| Water Inlet Fitting               | 1/4" OD Push-to-Connect                                  |
| Water Outlet Fitting              | 1/4" OD Push-to-Connect                                  |
| Input Voltage                     | 11-16V DC                                                |
| Power Consumption (Active)        | Approx. 9.0 W                                            |
| Power Consumption (Standby)       | Approx. 0.1 W                                            |
| Maximum Water Temperature         | 40 °C                                                    |
| Maximum Working Pressure          | 100 PSI                                                  |
| Minimum Working Pressure          | 12 PSI                                                   |
| LED Life-time                     | 1,000 hr (on demand)                                     |
| Water Disinfection Rate           | Up to 99.9999 %                                          |
| Power Source                      | AC (power adapter) or DC (direct)                        |
| Capacity (Liters)                 | 120,000 (31,700 gallon)                                  |
| Est. Fill time for 1 cup of Water | 10 Seconds                                               |
| Unit Dimensions (mm)              | 250 x 47.5 x 105                                         |
| Can Serve Multiple Faucets        | No                                                       |
| Weight                            | 3.0 Kg                                                   |
| Material                          | Polycarbonate case, stainless steel disinfection reactor |

# **PRE-FILTER SPECIFICATION**

| Туре                  | In-line filter                                                                                                          |
|-----------------------|-------------------------------------------------------------------------------------------------------------------------|
| Certifications        | NSF/ANSI 42 & 53                                                                                                        |
| Operation Temperature | 2-38 °C                                                                                                                 |
| Details               | 1 micron carbon block with ion<br>exchange resin for lead, cysts,<br>chlorine, taste, color, odor, and<br>VOC reduction |
| Material              | Polymer housing                                                                                                         |