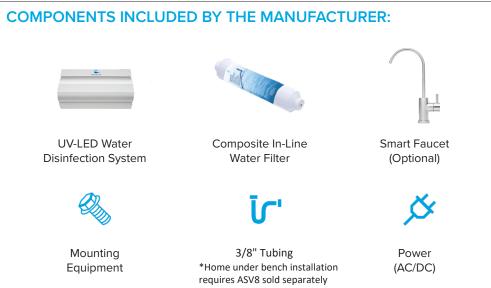

#### PRE-FILTER SPECIFICATION

| Туре                  | In-line filter                                                                                                          |
|-----------------------|-------------------------------------------------------------------------------------------------------------------------|
| Certifications        | NSF/ANSI 42 & 372                                                                                                       |
| Operation Temperature | 2-38 °C                                                                                                                 |
| Details               | 1 micron carbon block with ion<br>exchange resin for lead, cysts,<br>chlorine, taste, color, odor, and<br>VOC reduction |
| Material              | Plastic housing                                                                                                         |

#### **OPTIONS**

- Arrow 5 is powered by either 12V DC directly (for RVs or boats) or via 110V to 240V AC using a power adapter (where only AC power is available such as home or cottage)
- With Smart Faucet / without Smart Faucet (Acuva Smart Faucet is equipped with real time health indicator)