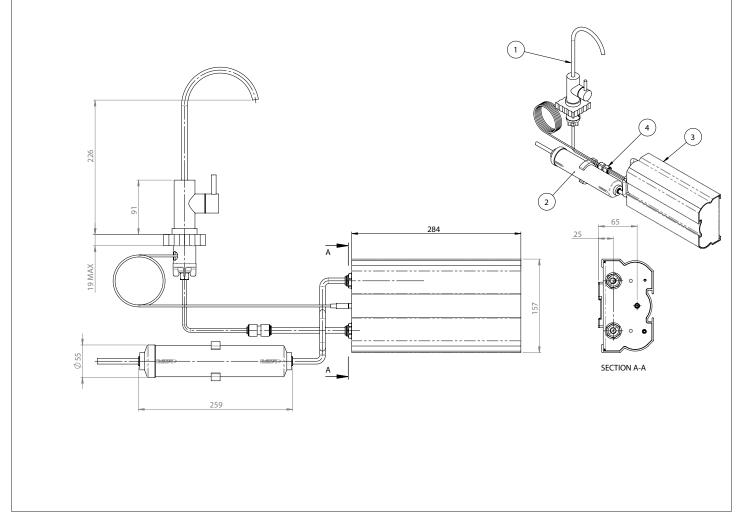

### **SPECIFICATION**

| UV Dose Delivery                  | >16 mJ/cm <sup>2</sup>                                                |
|-----------------------------------|-----------------------------------------------------------------------|
| Certified Flow Rate               | 5.0 L/min                                                             |
| Water Inlet Fitting               | 3/8" OD Push-to-Connect                                               |
| Water Outlet Fitting              | 3/8" OD Push-to-Connect                                               |
| Input Voltage                     | 11-16V DC                                                             |
| Power Consumption (Active)        | Approx. 60 W                                                          |
| Power Consumption (Standby)       | Approx. 0.1 W                                                         |
| Maximum Water Temperature         | 40 °C                                                                 |
| Maximum Working Pressure          | 100 PSI                                                               |
| Minimum Working Pressure          | 40 PSI                                                                |
| LED Life-time                     | 3,000 hr (on demand)                                                  |
| Water Disinfection Rate           | Up to 99.9999 %                                                       |
| Power Source                      | AC (power adapter) or DC (direct)                                     |
| Capacity (Liters)                 | 900,000 (237,754 gallon)                                              |
| Est. Fill time for 1 cup of Water | 4 Seconds                                                             |
| Unit Dimensions (mm)              | 280 x 90 x 160                                                        |
| Can Serve Multiple Faucets        | Yes                                                                   |
| Weight                            | 4.29 Kg                                                               |
| Material                          | Polished extruded aluminum case, stainless steel disinfection reactor |